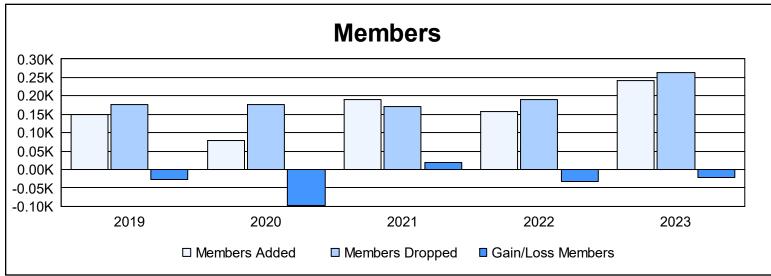

District 103SE As of June 2023 Cumulative

| Year      | New<br>Clubs | Dropped<br>Clubs | Gain/<br>Loss<br>Clubs | New<br>Members | Charter<br>Members | Reinstate<br>Members | Transfer<br>Members | Total<br>Member<br>Added | Total<br>Members<br>Dropped | Gain/<br>Loss<br>Members |
|-----------|--------------|------------------|------------------------|----------------|--------------------|----------------------|---------------------|--------------------------|-----------------------------|--------------------------|
| 2018-2019 | 0            | 1                | -1                     | 120            | 0                  | 10                   | 18                  | 148                      | 176                         | -28                      |
| 2019-2020 | 0            | 0                | 0                      | 57             | 0                  | 5                    | 18                  | 80                       | 177                         | -97                      |
| 2020-2021 | 1            | 0                | 1                      | 80             | 72                 | 21                   | 17                  | 190                      | 170                         | 20                       |
| 2021-2022 | 0            | 1                | -1                     | 133            | 1                  | 6                    | 18                  | 158                      | 190                         | -32                      |
| 2022-2023 | 4            | 4                | 0                      | 96             | 92                 | 26                   | 27                  | 241                      | 264                         | -23                      |
| Average   | 1            | 1                | 0                      | 97             | 33                 | 14                   | 20                  | 163                      | 195                         | -32                      |